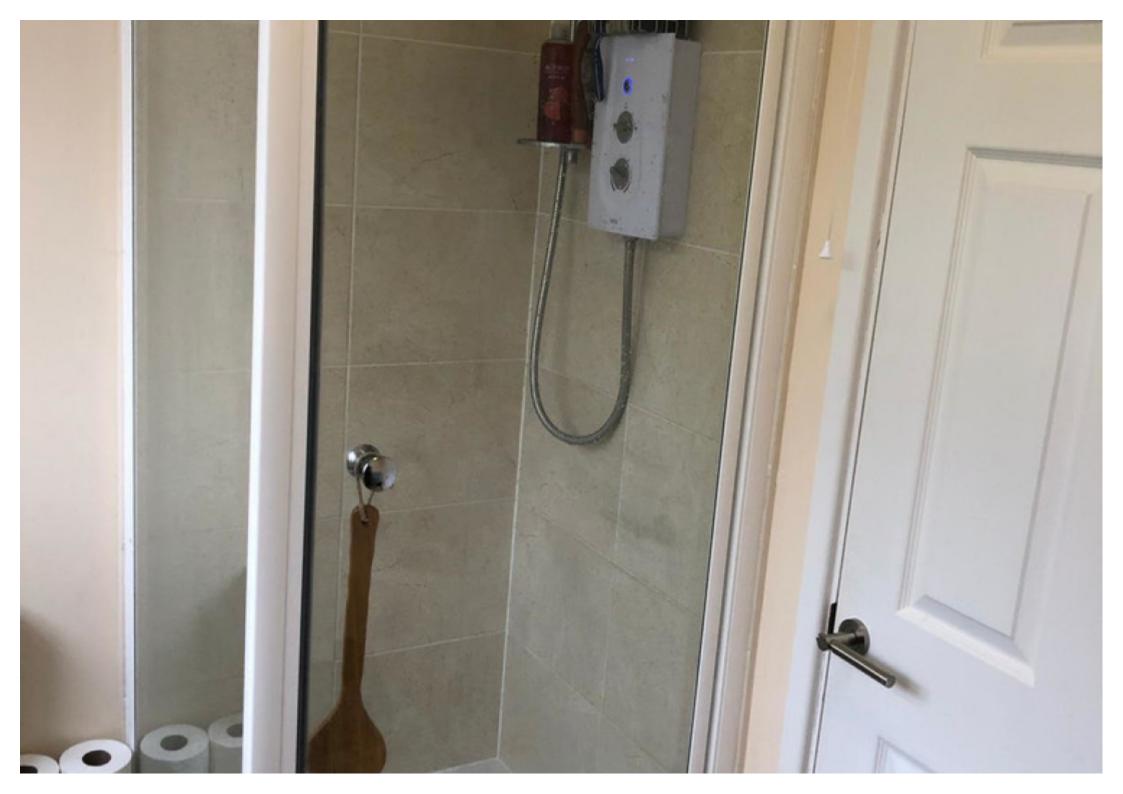

## **Property Description**

Fantastic room for rent in Welwyn with en-suite bathroom. The tenant is seeking to move out and his housemate needs someone to take his room. The house is based in old Welwyn town and backs on to the Mimram river. The room available has an en-suite bathroom and can fit a double bed. The room is approximately 3x6m and has large windows to the front and in the en-suite. There is a parking space to the front of the house and a carport attached. The flatmate has been a pleasure to live with - is quiet and tidy and, although he smokes, this has never been an issue as he always does so outside with the door closed. Bills typically run to £380 per month, including gas, electricity, water broadband and council tax to be shared by two people. The house is located just on the edge of Welwyn village and off the main road.

## **Main Particulars**

Fantastic room for rent in Welwyn with en-suite bathroom. The tenant is seeking to move out and his housemate needs someone to take his room. The house is based in old Welwyn town and backs on to the Mimram river. The room available has an en-suite bathroom and can fit a double bed. The room is approximately 3x6m and has large windows to the front and in the en-suite. There is a parking space to the front of the house and a carport attached. The flatmate has been a pleasure to live with - is quiet and tidy and, although he smokes, this has never been an issue as he always does so outside with the door closed. Bills typically run to £380 per month, including gas, electricity, water broadband and council tax to be shared by two people. The house is located just on the edge of Welwyn village and off the main road.