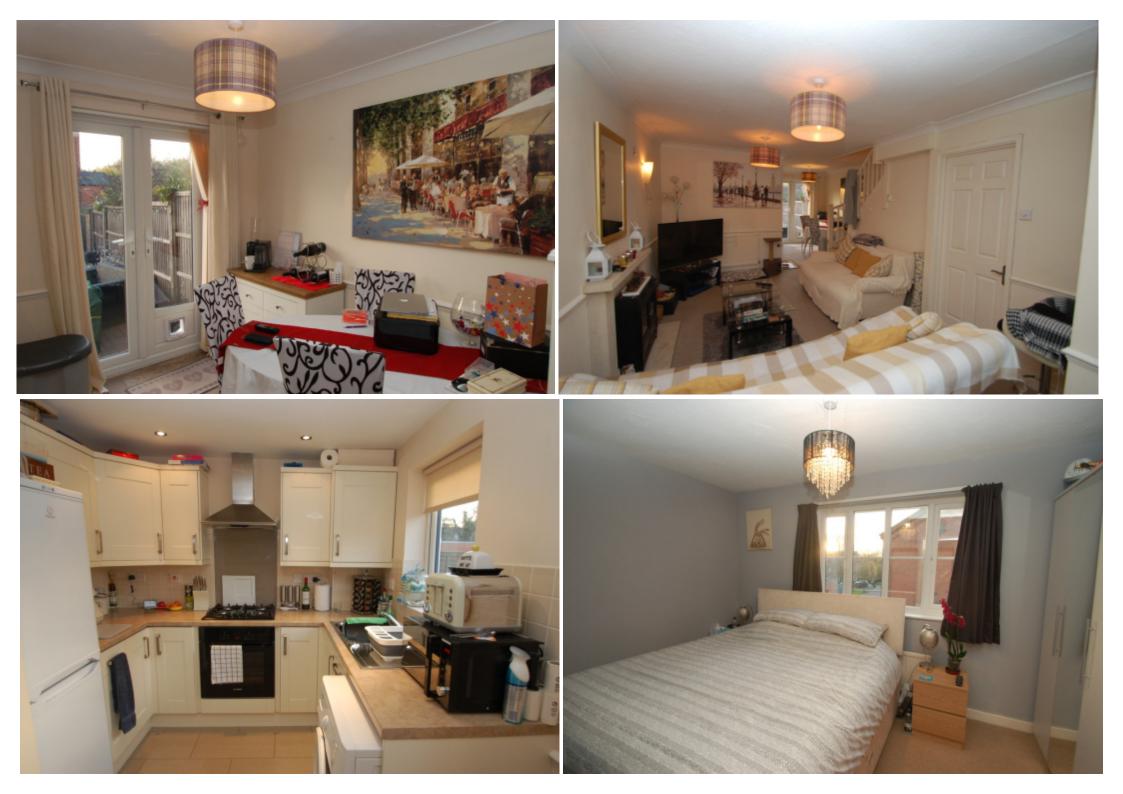

## **Property Description**

An exceptionally well presented two bedroom house located in this very pretty, quiet development. The property is within a short walk of the city centre and approximately half a mile of the mainline station. The living/dining room has a bay window to the front and patio doors to the rear allowing light to flood the room. The dining area leads to a modern, well equipped kitchen overlooking the private and low maintenance garden. There are two double bedrooms to the first floor with a modern, recently fitted bathroom. Allocated parking to the front. AVAILABLE EARLY JUNE. UNFURNISHED.

## **Main Particulars**

An exceptionally well presented two bedroom house located in this very pretty, quiet development. The property is within a short walk of the city centre and approximately half a mile of the mainline station. The living/dining room has a bay window to the front and patio doors to the rear allowing light to flood the room. The dining area leads to a modern, well equipped kitchen overlooking the private and low maintenance garden. There are two double bedrooms to the first floor with a modern, recently fitted bathroom. Private parking to the front. With double glazing, gas central heating and a feature fireplace in the sitting room, this a lovely, cosy home. AVAILABLE EARLY JUNE. UNFURNISHED.